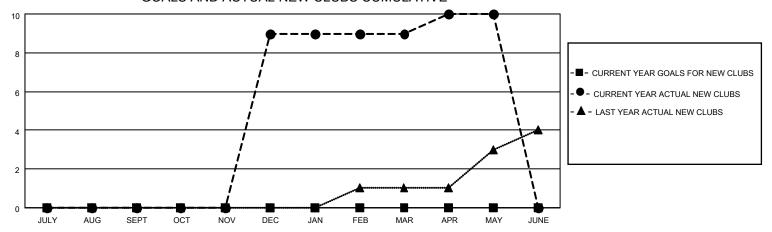

#### GOALS AND ACTUAL NEW CLUBS CUMULATIVE

## District 301 E

| Clubs         |               |             |               | Members               |                        |                         |                                                    |  |
|---------------|---------------|-------------|---------------|-----------------------|------------------------|-------------------------|----------------------------------------------------|--|
|               | RESULTS FOR   | R 2020-2021 |               | RESULTS FOR 2020-2021 |                        |                         |                                                    |  |
| QUARTER       | NEW CLUB GOAL | NEW CLUBS   | DROPPED CLUBS | QUARTER MEM           | BER GROWTH NET<br>GOAL | MEMBER GROWTH<br>ACTUAL | DROPPED<br>MEMBERS ACTUAL<br>(including transfers) |  |
| JULY/AUG/SEPT | 0             | 0           | 0             | JULY/AUG/SEPT         | 0                      | 37                      | 59                                                 |  |
| OCT/NOV/DEC   | 0             | 9           | 0             | OCT/NOV/DEC           | 0                      | 331                     | 149                                                |  |
| JAN/FEB/MAR   | 0             | 0           | 15            | JAN/FEB/MAR           | 0                      | 29                      | 435                                                |  |
| APR/MAY/JUNE  | 0             | 1           | 0             | APR/MAY/JUNE          | 0                      | 37                      | 22                                                 |  |