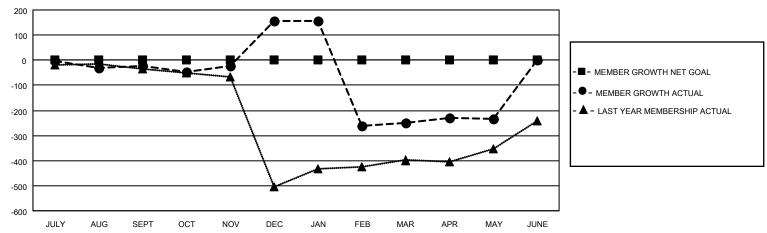

#### GOALS AND ACTUAL MEMBERS CUMULATIVE

| DROPPED CLUBS: 15            |     | 34 CLUBS OF 74 ADDED 1 OR MORE | GENDER DISTRIBUTION             |                |     |
|------------------------------|-----|--------------------------------|---------------------------------|----------------|-----|
|                              |     | NEW MEMBERS                    | MALE                            | 1,136 (53.11%) |     |
|                              |     |                                | FEMALE                          | 1,003 (46.89%) |     |
| DROPPED MEMBERS              |     |                                |                                 | ,              |     |
| DECEASED                     | 11  | CLICK HERE FOR CUMULATIVE      | TOTAL FAMILY UNIT MEMBERS       |                | 944 |
| CLUB CANCELLED 409 OTHER 245 |     | MEMBERSHIP DATA                |                                 |                |     |
|                              |     |                                | FAMILY MEMBERS PAYING HALF DUES |                | 552 |
| TOTAL                        | 665 |                                |                                 |                |     |

## District 301 E

| Clubs         |               |             |               | Members               |                        |                         |                                                    |  |
|---------------|---------------|-------------|---------------|-----------------------|------------------------|-------------------------|----------------------------------------------------|--|
|               | RESULTS FOR   | R 2020-2021 |               | RESULTS FOR 2020-2021 |                        |                         |                                                    |  |
| QUARTER       | NEW CLUB GOAL | NEW CLUBS   | DROPPED CLUBS | QUARTER MEM           | BER GROWTH NET<br>GOAL | MEMBER GROWTH<br>ACTUAL | DROPPED<br>MEMBERS ACTUAL<br>(including transfers) |  |
| JULY/AUG/SEPT | 0             | 0           | 0             | JULY/AUG/SEPT         | 0                      | 37                      | 59                                                 |  |
| OCT/NOV/DEC   | 0             | 9           | 0             | OCT/NOV/DEC           | 0                      | 331                     | 149                                                |  |
| JAN/FEB/MAR   | 0             | 0           | 15            | JAN/FEB/MAR           | 0                      | 29                      | 435                                                |  |
| APR/MAY/JUNE  | 0             | 1           | 0             | APR/MAY/JUNE          | 0                      | 37                      | 22                                                 |  |